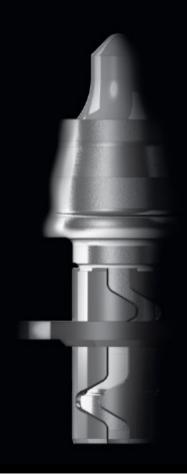

#### MasterGrade® ROAD PICKS

MasterGrade® M-Series Road Picks use Element Six proprietary "Nano" technology to enhance the cobalt binder matrix. The result is a versatile pick with greater wear resistance and higher fracture toughness, which extends tool life expectancy by up to 50%. That cuts time consuming picks changes and raises returns on manpower and machine assets by increasing productivity and reducing operating costs.

#### MasterGrade® results in longer pick life

x 200000

Road Picks work under extremely harsh conditions - better life and performance.

- Novel MASTER GRADES® with nano-grain reinforced binder have significantly improved wear-resistance and toughness.
- Master Series Road Planing Picks are characterised by dramatically prolonged lives.