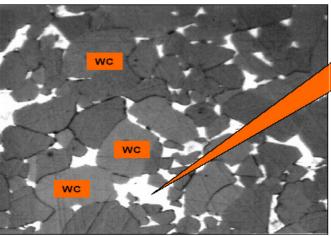

#### Binder Microhardness of MasterGrade®

#### RM3-M8XL Part No. 11031182

•MasterGrade® Picks with nanograin reinforced binder have significantly improved wearresistance and toughness.