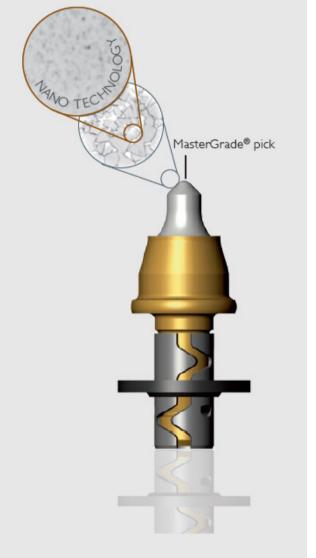

#### MasterGrade® with NanoTechnology

#### MasterGrade® ROAD PICKS

MasterGrade® M-Series Road Picks use Element Six proprietary "Nano" technology to enhance the cobalt binder matrix. The result is a versatile pick with greater wear resistance and higher fracture toughness, which extends tool life expectancy by up to 50%. That cuts time consuming picks changes and raises returns on manpower and machine assets by increasing productivity and reducing operating costs.