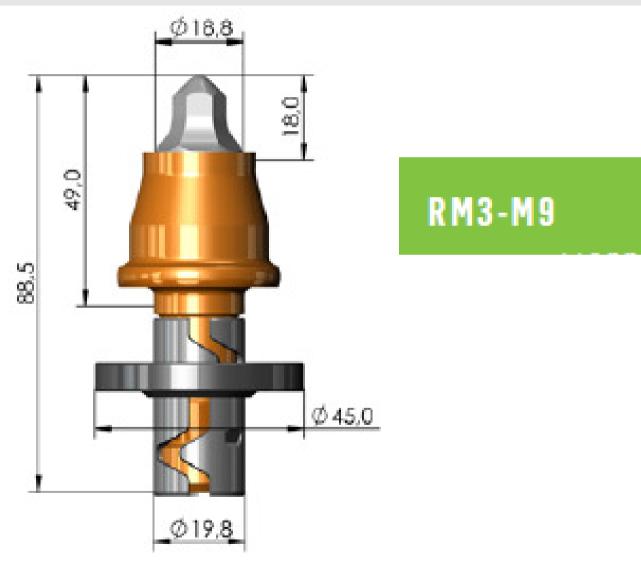

t Six proprietary "Nano" technology to enhance the cobalt binder matrix. The result is a versatile pick with greater wear resistance and higher fracture toughness, which extends tool life expectancy by up to 50%. That cuts time consuming picks changes and raises returns on manpower and machine assets by increasing productivity and reducing operating costs.





#### MasterGrade® results in longer pick life







x 200000

Road Picks work under extremely harsh conditions - better life and performance.

- Novel MASTER GRADES® with nano-grain reinforced binder have significantly improved wear-resistance and toughness.
- Master Series Road Planing Picks are characterised by dramatically prolonged lives.

#### Binder Microhardness of MasterGrade®



# MasterGrade® RM3-M9 Long Life Road Picks





## MasterGrade® RM3-M8XL Long Life Road Picks





#### RM3-M8XL Part No. 11031182

•MasterGrade® Picks with nanograin reinforced binder have significantly improved wearresistance and toughness.





#### MasterGrade® customer report Spain





#### A proven performer

"When working on the jobsite there are many factors that come into play. Using the MasterGrade® picks from Element Six gives us the confidence that, with their reliability and long life, we will get the job done as efficiently as possible.

Mr. Vicente Alcaina, President, IberSamop SA., Spain



#### MasterGrade® customer report UK





"Element Six's MasterGrade® has proven over the years to be the tool that gives us the best overall value due to the extended life we get from the carbide tip. This means less frequent to