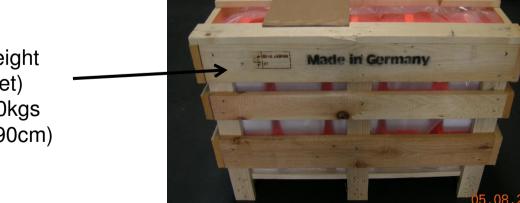

## Road Pick Packaging

-MasterGrade® Bucket Lid

Packaging for sea freight (3000picks per pallet)
Approx. Weight 1.000kgs
Dimensions (101x91x90cm)