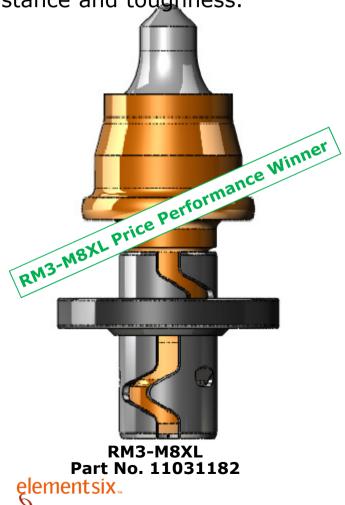

## MasterGrade® RM3-M8XL Long Life Road Picks

#### RM3-M8XL Part No. 11031182

•MasterGrade® Picks with nanograin reinforced binder have significantly improved wearresistance and toughness.