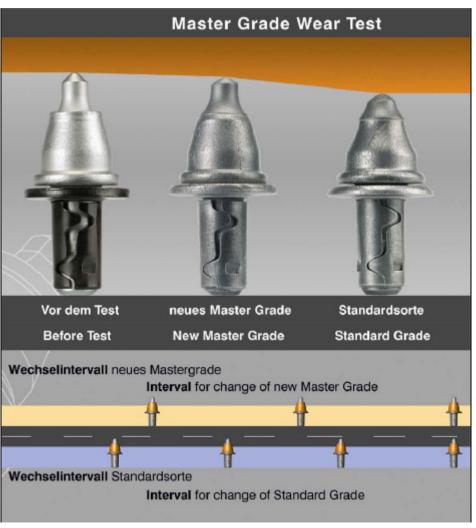

#### MasterGrade® results in longer pick life

x 200000

Road Picks work under extremely harsh conditions - better life and performance.

- Novel MASTER GRADES® with nano-grain reinforced binder have significantly improved wear-resistance and toughness.
- Master Series Road Planing Picks are characterised by dramatically prolonged lives.