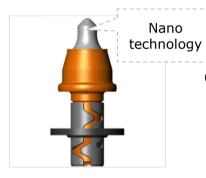

#### MasterGrade® with NanoTechnology

#### MasterGrade® ROAD PICKS

MasterGrade® M-Series Road Picks use Element Six proprietary "Nano" technology to enhance the cobalt binder matrix. The result is a versatile pick with greater wear resistance and higher fracture toughness, which extends tool life expectancy by up to 50%. That cuts time consuming picks changes and raises returns on manpower and machine assets by increasing productivity and reducing operating costs.