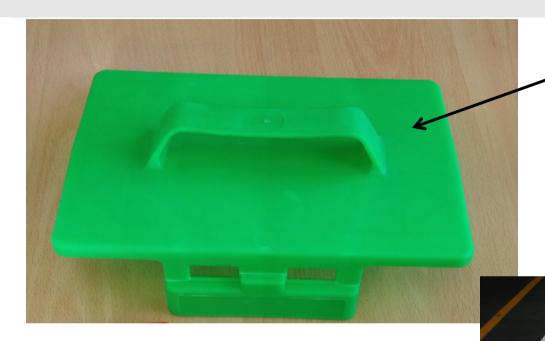

### MasterGrade® = green bucket lid T-Series = orange bucket lid

## Road Pick Packaging

-MasterGrade® Bucket Lid

Packaging for sea freight (3000picks per pallet)
Approx. Weight 1.000kgs
Dimensions (101x91x90cm)