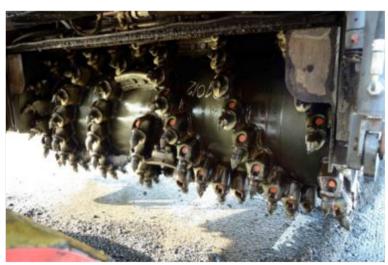

#### MasterGrade® results in longer pick life

x 200000

Road Picks work under extremely harsh conditions - better life and performance.

- Novel MASTER GRADES® with nano-grain reinforced binder have significantly improved wear-resistance and toughness.
- Master Series Road Planing Picks are characterised by dramatically prolonged lives.