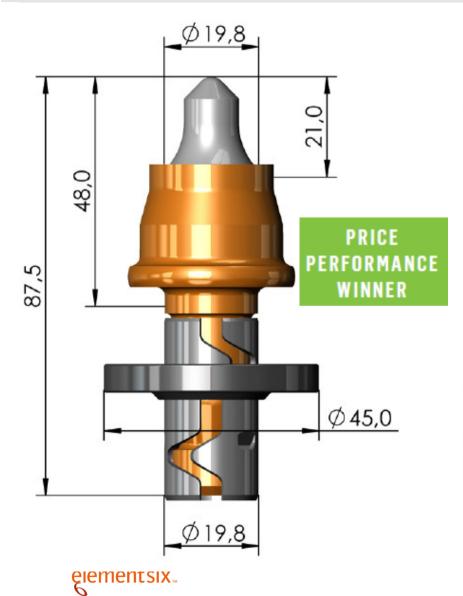

## MasterGrade® RM3-M8XL Long Life Road Picks

#### RM3-M8XL Part No. 11031182

•MasterGrade® Picks with nanograin reinforced binder have significantly improved wearresistance and toughness.