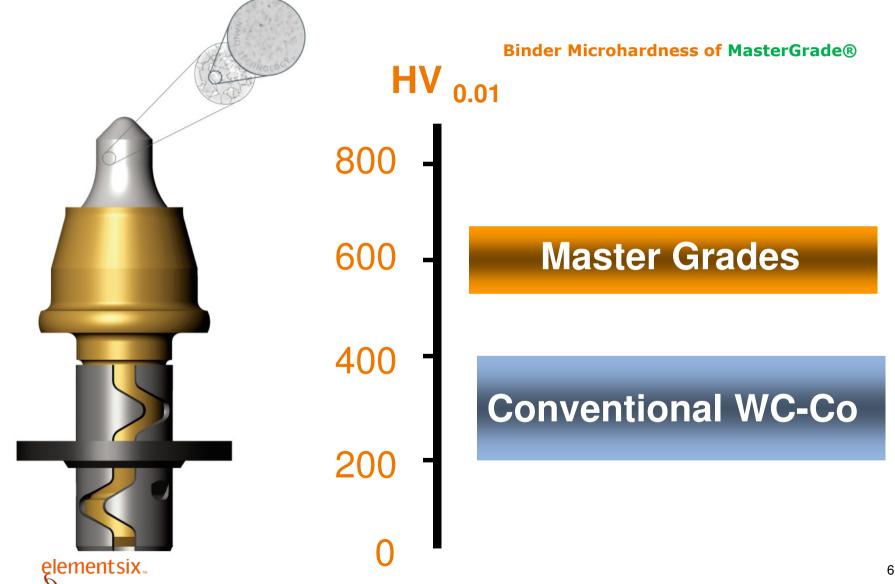

S

MasterGrade® M-Series Road Picks use Element Six proprietary "Nano" technology to enhance the cobalt binder matrix. The result is a versatile pick with greater wear resistance and higher fracture toughness, which extends tool life expectancy by up to 50%. That cuts time consuming picks changes and raises returns on manpower and machine assets by increasing productivity and reducing operating costs.





#### MasterGrade® results in longer pick life







x 200000

Road Picks work under extremely harsh conditions - better life and performance.

- Novel MASTER GRADES® with nano-grain reinforced binder have significantly improved wear-resistance and toughness.
- Master Series Road Planing Picks are characterised by dramatically prolonged lives.

#### Binder Microhardness of MasterGrade®



# MasterGrade® RM3-M9 Long Life Road Picks





## MasterGrade® RM3-M8XL Long Life Road Picks





#### RM3-M8XL Part No. 11031182

•MasterGrade® Picks with nanograin reinforced binder have significantly improved wearresistance and toughness.





#### MasterGrade® customer report Spain





#### A proven performer

"When working on the jobsite there are many factors that come into play. Using the MasterGrade® picks from Element Six gives us the confidence that, with their reliability and long life, we will get the job done as efficiently as possible.

Mr. Vicente Alcaina, President, IberSamop SA., Spain



#### MasterGrade® customer report UK





"Element Six's MasterGrade® has proven over the years to be the tool that gives us the best overall value due to the extended life we get fro