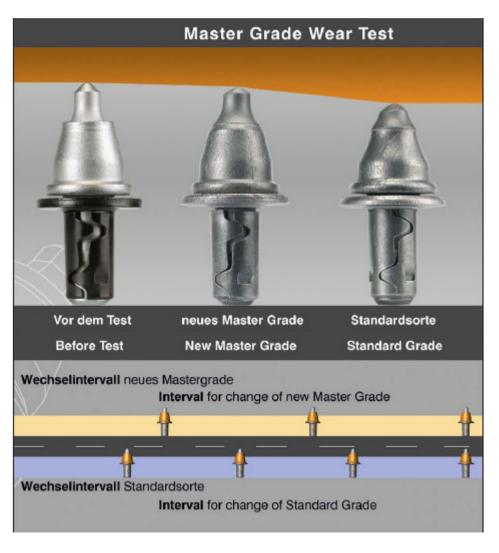

#### MasterGrade® results in longer pick life

x 200000

Road Picks work under extremely harsh conditions - better life and performance.

- Novel MASTER GRADES® with nano-grain reinforced binder have significantly improved wear-resistance and toughness.
- Master Series Road Planing Picks are characterised by dramatically prolonged lives.